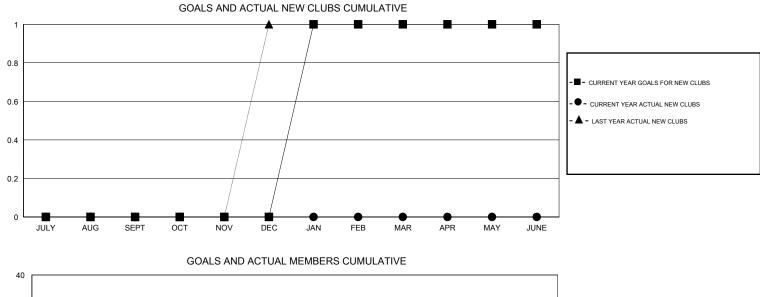

## LOCATION MARYLAND

|               |                  | Clubs             |                  |                  |               |                       | Members                             |                    |                  |
|---------------|------------------|-------------------|------------------|------------------|---------------|-----------------------|-------------------------------------|--------------------|------------------|
|               | RESU             | LTS FOR 2015-2016 |                  |                  |               | RESULTS FOR 2015-2016 |                                     |                    |                  |
| QUARTER       | NEW CLUB<br>GOAL | NEW CLUBS         | DROPPED<br>CLUBS | NET<br>GAIN/LOSS | QUARTER       | NEW MEMBER<br>GOAL    | CHARTER AND<br>NEW MEMBERS<br>ADDED | DROPPED<br>MEMBERS | NET<br>GAIN/LOSS |
| JULY/AUG/SEPT | 0                | 0                 | 0                | 0                | JULY/AUG/SEPT | -26                   | 39                                  | 52                 | -13              |
| OCT/NOV/DEC   | 0                | 0                 | 0                | 0                | OCT/NOV/DEC   | 11                    | 21                                  | 16                 | 5                |
| JAN/FEB/MAR   | 1                | 0                 | 1                | -1               | JAN/FEB/MAR   | 32                    | 34                                  | 35                 | -1               |
| APR/MAY/JUNE  | 0                | 0                 | 0                | 0                | APR/MAY/JUNE  | 4                     | 15                                  | 20                 | -5               |