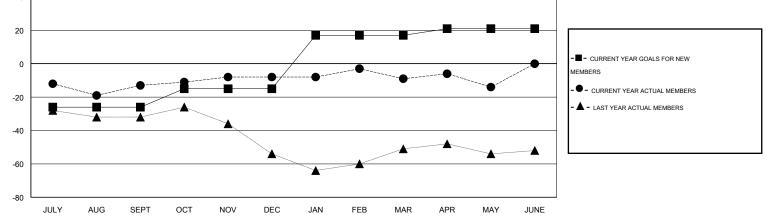

## LOCATION MARYLAND

|               |                  | Clubs             |                  |                  |               |                       | Members                             |                    |                  |
|---------------|------------------|-------------------|------------------|------------------|---------------|-----------------------|-------------------------------------|--------------------|------------------|
|               | RESU             | LTS FOR 2015-2016 |                  |                  |               | RESULTS FOR 2015-2016 |                                     |                    |                  |
| QUARTER       | NEW CLUB<br>GOAL | NEW CLUBS         | DROPPED<br>CLUBS | NET<br>GAIN/LOSS | QUARTER       | NEW MEMBER<br>GOAL    | CHARTER AND<br>NEW MEMBERS<br>ADDED | DROPPED<br>MEMBERS | NET<br>GAIN/LOSS |
| JULY/AUG/SEPT | 0                | 0                 | 0                | 0                | JULY/AUG/SEPT | -26                   | 39                                  | 52                 | -13              |
| OCT/NOV/DEC   | 0                | 0                 | 0                | 0                | OCT/NOV/DEC   | 11                    | 21                                  | 16                 | 5                |
| JAN/FEB/MAR   | 1                | 0                 | 1                | -1               | JAN/FEB/MAR   | 32                    | 34                                  | 35                 | -1               |
| APR/MAY/JUNE  | 0                | 0                 | 0                | 0                | APR/MAY/JUNE  | 4                     | 15                                  | 20                 | -5               |